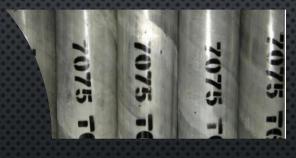

# 7075 EXTRUSION BARS

- ASTM B221
- En Approval
- FULLY CRACK TESTED ACCORDING TO ASTM B 594