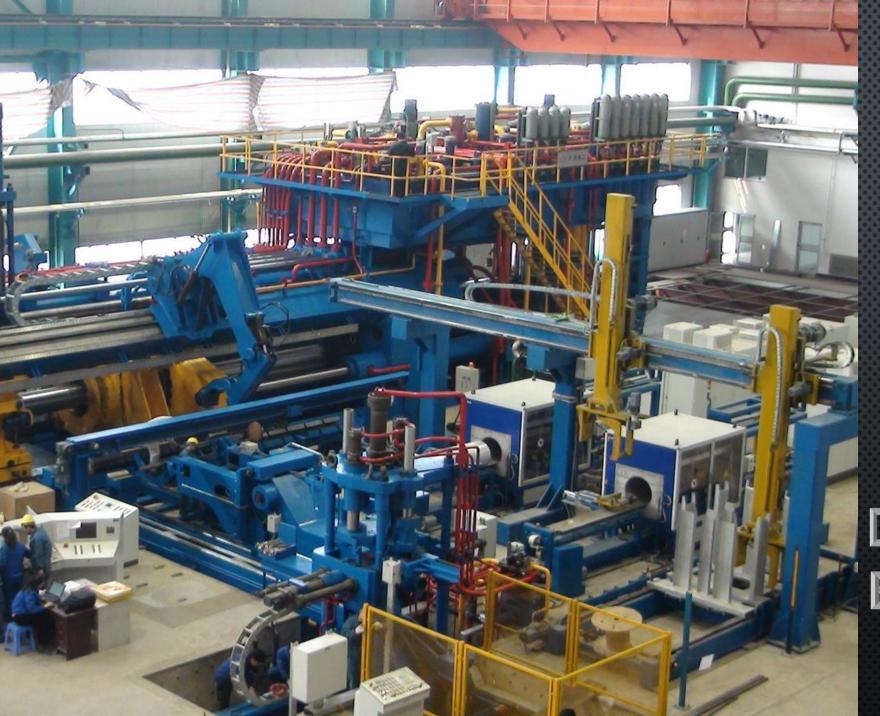

SİMA DIŞ TİCARET ALÜMİNYUM SANAYİ A.Ş.

3.200 MT
Direct-Indirect
Extrusion Line

# PRODUCTION RANGE FOR DIRECT / INDIRECT EXTRUSION