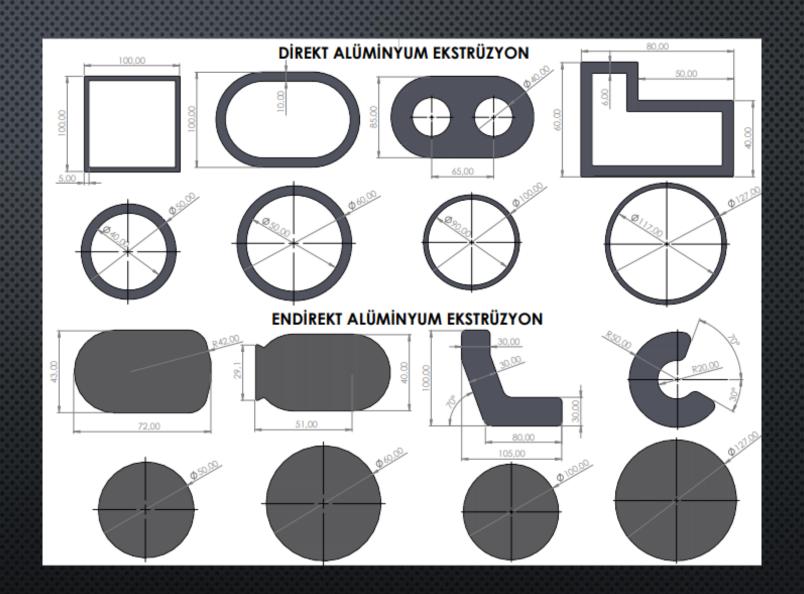

y are met, and is therefore valid through 15.08.2022.

Place: Ankara/TURKEY

Date: 16.08.2019







SEYKOÇ ALÜMİNYUM PAZ. SAN. TİC. LTD. ŞTİ.

ASELSAN Yönergeleri kapsamında firmanız değerlendirilerek "ASELSAN Onaylı Yan Sanayi Firması"

olmaya hak kazanmıştır.

Nuh YILMAZ

ASELSAN Tedarik Zinciri Yönetimi Genel Müdür Yardımcısı

Prof. Dr. Haluk GÖRGÜN ASELSAN Yönetim Kurulu Başkanı ve Genel Müdürü





ONGOING
TOTAL QUALITY
MANAGEMENT
SYSTEMS:

10002 Customer Satisfaction Management System

14001 Environmental Management System

45001 Occupational Health and Safety Management System

27001 Information Security Management System

17025 Laboratory Accreditation System

AS 9100 Aerospace and Defense Industry Quality Management System





# PRODUCTION RANGE FOR DIRECT / INDIRECT EXTRUSION







## **COLD DRAWING**

- IMPROVED SURFACE QUALITY
- MORE PRECISE DIMENSIONAL TOLERANCE (+0.02 / -0.02)
- Increased Hardness resulting from Cold Deformation, while Decreased Ductility.
- INCREASE IN MECHANICAL PROPERTIES (TENSILE STRENGTH, YIELD STRENGTH, AND ELONGATION) OF THE MATERIAL.









## HEAT TREATMENT



- WITH THE ROBOTIC AND

  CONVEYOR BELT SYSTEM HEAT

  TREATMENT LINE, THE POSTFORGED/EXTRUDED MATERIAL

  WILL UNDERGO HEAT TREATMENT
  IN A SHORTER TIME AND WITH

  HIGHER CAPACITY.
- STANDART: EN 515, ASTM
  B221
- TEMPER: T0 / T3 / T351 / T4 / T451 / T6 / T651 / T652 / T6511





# CAPACITY

Extrusion

1.000 ton PER MONTH • FORGING

60.000 PIECE PER MONTH







## THANK YOU FOR LISTENING

• WE LOOOK FORWARD TO WORKING WITH YOU SOON.