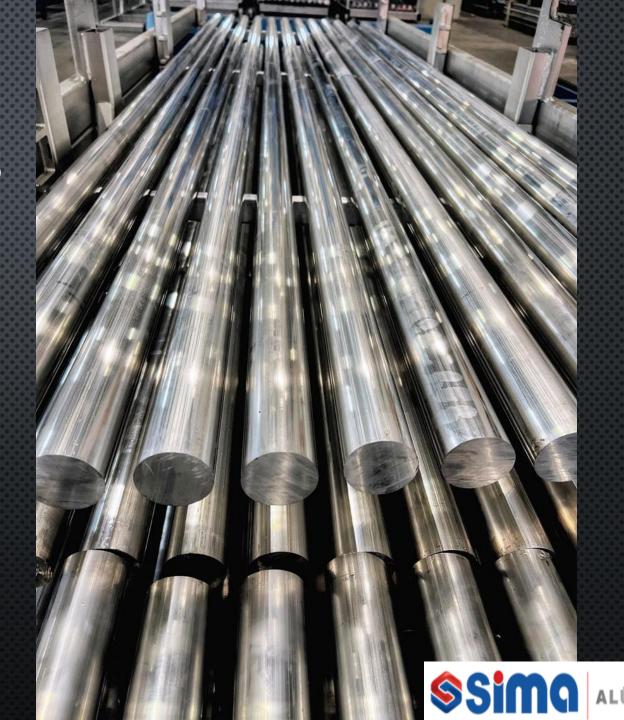

# 7075 EXTRUSION BARS

- ASTM B221
- En Approval
- FULLY CRACK TESTED ACCORDING TO ASTM B 594